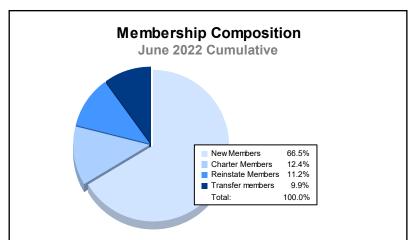

District 382 As of June 2022 Cumulative

| Year      | New<br>Clubs | Dropped<br>Clubs | Gain/<br>Loss<br>Clubs | New<br>Members | Charter<br>Members | Reinstate<br>Members | Transfer<br>Members | Total<br>Member<br>Added | Total<br>Members<br>Dropped | Gain/<br>Loss<br>Members |
|-----------|--------------|------------------|------------------------|----------------|--------------------|----------------------|---------------------|--------------------------|-----------------------------|--------------------------|
| 2017-2018 | 6            | 9                | -3                     | 884            | 321                | 157                  | 45                  | 1,407                    | 2,608                       | -1,201                   |
| 2018-2019 | 0            | 9                | -9                     | 209            | 124                | 66                   | 46                  | 445                      | 1,173                       | -728                     |
| 2019-2020 | 0            | 20               | -20                    | 3              | 56                 | 77                   | 24                  | 160                      | 561                         | -401                     |
| 2020-2021 | 0            | 1                | -1                     | 347            | 56                 | 115                  | 22                  | 540                      | 472                         | 68                       |
| 2021-2022 | 0            | 2                | -2                     | 315            | 59                 | 53                   | 47                  | 474                      | 648                         | -174                     |
| Average   | 1            | 8                | -7                     | 352            | 123                | 94                   | 37                  | 605                      | 1,092                       | -487                     |