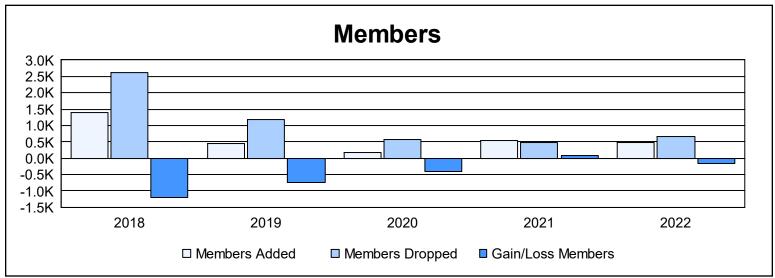

District 382 As of June 2022 Cumulative

| Year      | New<br>Clubs | Dropped<br>Clubs | Gain/<br>Loss<br>Clubs | New<br>Members | Charter<br>Members | Reinstate<br>Members | Transfer<br>Members | Total<br>Member<br>Added | Total<br>Members<br>Dropped | Gain/<br>Loss<br>Members |
|-----------|--------------|------------------|------------------------|----------------|--------------------|----------------------|---------------------|--------------------------|-----------------------------|--------------------------|
| 2017-2018 | 6            | 9                | -3                     | 884            | 321                | 157                  | 45                  | 1,407                    | 2,608                       | -1,201                   |
| 2018-2019 | 0            | 9                | -9                     | 209            | 124                | 66                   | 46                  | 445                      | 1,173                       | -728                     |
| 2019-2020 | 0            | 20               | -20                    | 3              | 56                 | 77                   | 24                  | 160                      | 561                         | -401                     |
| 2020-2021 | 0            | 1                | -1                     | 347            | 56                 | 115                  | 22                  | 540                      | 472                         | 68                       |
| 2021-2022 | 0            | 2                | -2                     | 315            | 59                 | 53                   | 47                  | 474                      | 648                         | -174                     |
| Average   | 1            | 8                | -7                     | 352            | 123                | 94                   | 37                  | 605                      | 1,092                       | -487                     |