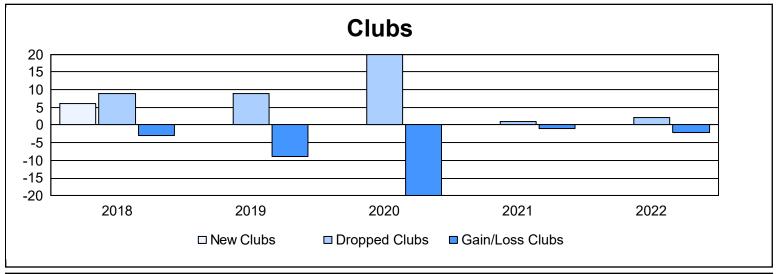

District 382 As of June 2022 Cumulative

| Year      | New<br>Clubs | Dropped<br>Clubs | Gain/<br>Loss<br>Clubs | New<br>Members | Charter<br>Members | Reinstate<br>Members | Transfer<br>Members | Total<br>Member<br>Added | Total<br>Members<br>Dropped | Gain/<br>Loss<br>Members |
|-----------|--------------|------------------|------------------------|----------------|--------------------|----------------------|---------------------|--------------------------|-----------------------------|--------------------------|
| 2017-2018 | 6            | 9                | -3                     | 884            | 321                | 157                  | 45                  | 1,407                    | 2,608                       | -1,201                   |
| 2018-2019 | 0            | 9                | -9                     | 209            | 124                | 66                   | 46                  | 445                      | 1,173                       | -728                     |
| 2019-2020 | 0            | 20               | -20                    | 3              | 56                 | 77                   | 24                  | 160                      | 561                         | -401                     |
| 2020-2021 | 0            | 1                | -1                     | 347            | 56                 | 115                  | 22                  | 540                      | 472                         | 68                       |
| 2021-2022 | 0            | 2                | -2                     | 315            | 59                 | 53                   | 47                  | 474                      | 648                         | -174                     |
| Average   | 1            | 8                | -7                     | 352            | 123                | 94                   | 37                  | 605                      | 1,092                       | -487                     |